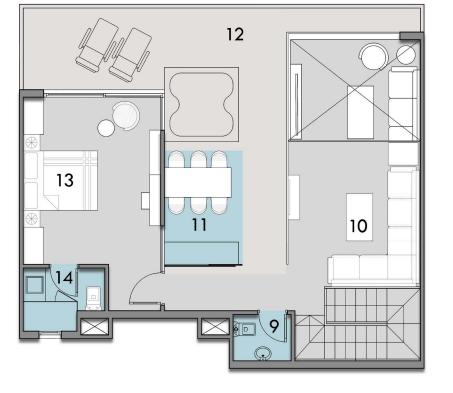

## DUPLEX THREE BEDROOM 172 M<sup>2</sup>

| 1. | Reception  | 3.50 X 6.04 M |
|----|------------|---------------|
| 2. | Kitchen    | 1.65 X 2.40 M |
| 3. | Terrace 1  | 3.40 X 1.25 M |
| 4. | Bathroom 1 | 2.25 X 1.85 M |
| 5. | Bedroom 1  | 3 50 X 4 30 M |

Terrace Area 6.48 M<sup>2</sup>

**Ground Floor** 

#### DUPLEX THREE BEDROOM 172 M<sup>2</sup>

| 6.  | Laundry         | 0.92 | X | 1.10 | M |
|-----|-----------------|------|---|------|---|
| 7.  | Bathroom 2      | 2.50 | X | 1.60 | M |
| 8.  | Bedroom 2       | 3.50 | X | 4.10 | M |
| 9.  | Master Bedroom  | 3.50 | X | 4.30 | M |
| 10. | Master Bathroom | 2.50 | X | 1.80 | M |
| 11. | Terrace 2       | 6.70 | X | 1.60 | M |

Terrace Area 12.35 M<sup>2</sup>

First Floor