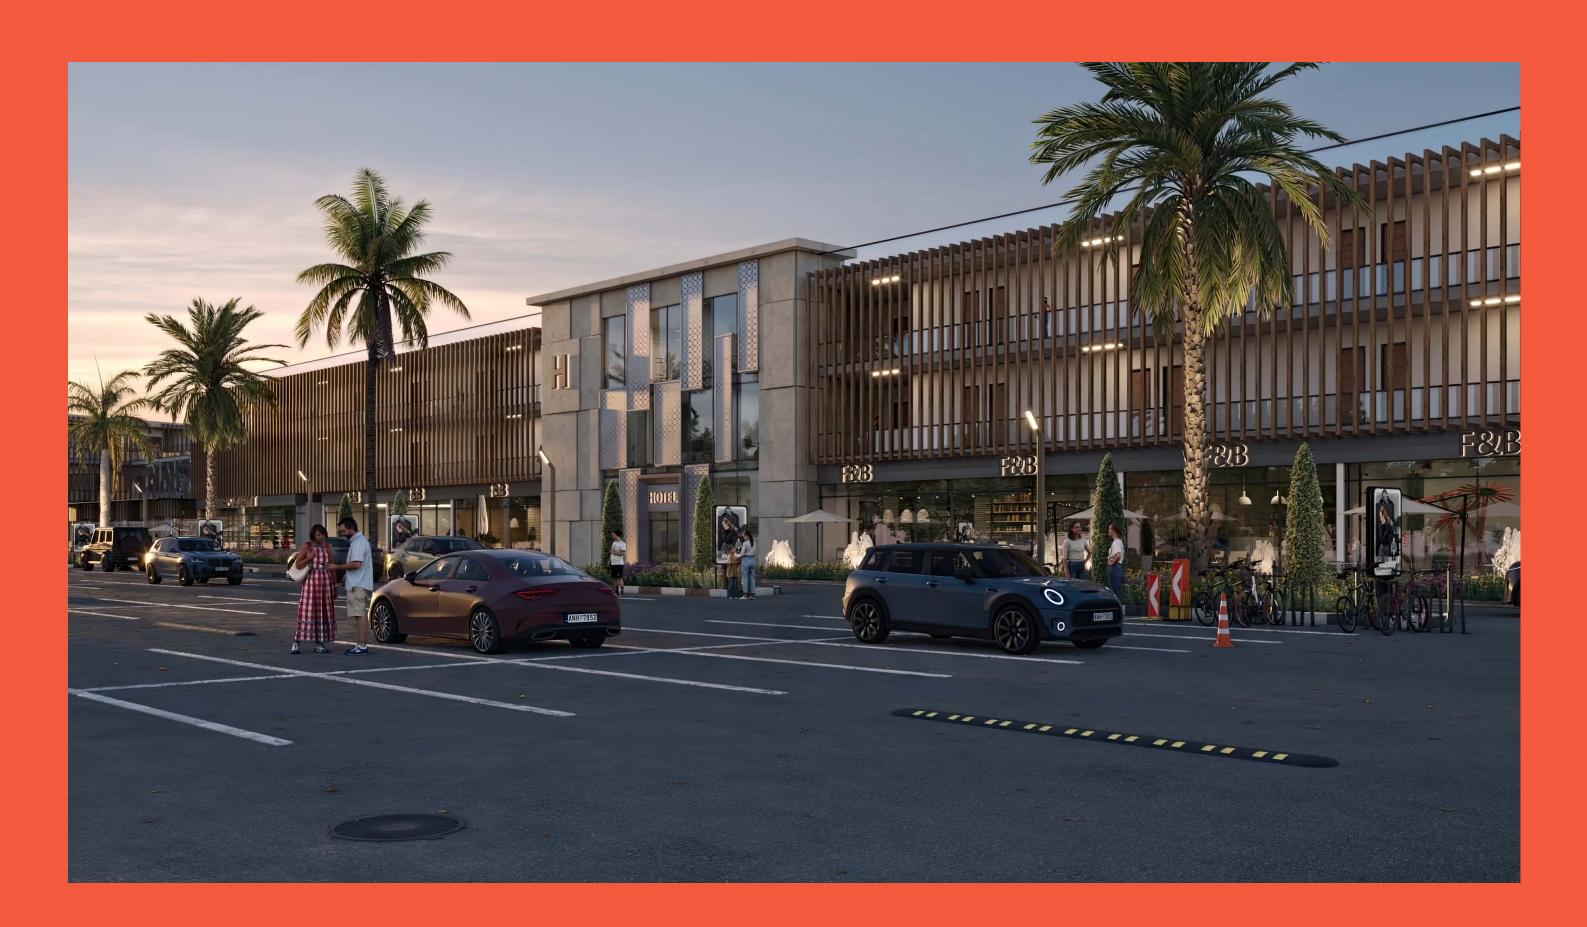

orts Courts



Cinema Hall



Kids Planet



Floating F&B Islands.



Hyper Market.

# PROJECT

- Total Area: 50 acres.
- 370 m Wide Beach Front.
- Total Units: **1116 Units** from [ 50 m2 to 254 m2 ].
- 80% of Units [ With spacious terrace gardens and sea view ].

- 7500 m2 swimmable sandy beach lagoons and waterfalls.
- 115,000 m2 car free wide landscape and lagoons areas.
- International Hotel with 140 keys.
- 600m Commercial strip on main road.
- Delivery type: Fully Finished.
- Delivery Date: **3.5 years**

# HIGHLIGHTS



# ABOVE SEA LEVEL

### MASTER PLAN CONCEPT Form Generation



CASCADING URBAN CONFIGURATION
FOR VIEWS AS THE BUILDINGS MASSES
ENGRAVES THE URBAN SPACE

CONCEPT PRESENTATION BY
PHENOMENA STUDIO

MAXIMIZING URBAN SPACE







**Project Overview** 

**Balcony View** 





600m Commercial Strip on The Main Road

Beach Cabanas





Sandy Lagoon

Sandy Lagoon





Real Life Shots

Real Life Shots





Real Life Shots

Real Life Shots

# UNITS TYPES





#### STUDIO 50 M<sup>2</sup>

| 1. | Bedroom     | 3.46 X 4.29 M |
|----|-------------|---------------|
| 2. | Kitchenette | 2.40 X 1.73 M |
| 3. | Bathroom    | 2.30 X 1.97 M |
| 4. | Terrace     | 3.50 X 2.20 M |

Terrace Area 10.63 M<sup>2</sup>





#### CHALET ONE BEDROOM 83 M<sup>2</sup>

| 1. | Reception       | 3.50 X 4.50 M |
|----|-----------------|---------------|
| 2. | Kitchenette     | 2.50 X 2.60 M |
| 3. | Bathroom        | 1.60 X 2.50 M |
| 4. | Master Bedroom  | 3.50 X 4.50 M |
| 5. | Master Bathroom | 1.60 X 2.30 M |
| 6. | Terrace         | 7.10 X 1.40 M |

Terrace Area 13.68 M<sup>2</su