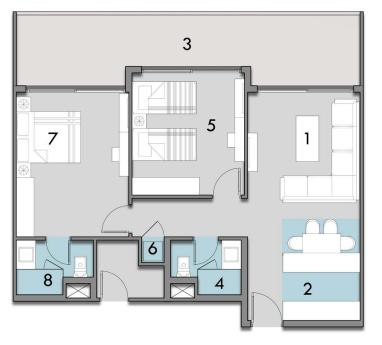

#### CHALET ONE BEDROOM 83 M<sup>2</sup>

| 1. | Reception       | 3.50 X 4.50 M |
|----|-----------------|---------------|
| 2. | Kitchenette     | 2.50 X 2.60 M |
| 3. | Bathroom        | 1.60 X 2.50 M |
| 4. | Master Bedroom  | 3.50 X 4.50 M |
| 5. | Master Bathroom | 1.60 X 2.30 M |
| 6. | Terrace         | 7.10 X 1.40 M |

Terrace Area 13.68 M<sup>2</sup>