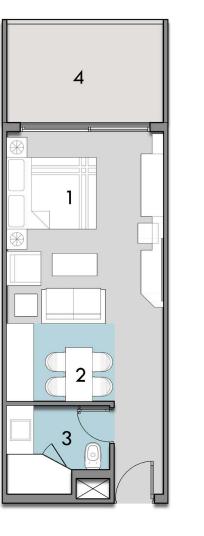

#### STUDIO 50 M<sup>2</sup>

| 1. | Bedroom     | 3.46 X 4.29 M |
|----|-------------|---------------|
| 2. | Kitchenette | 2.40 X 1.73 M |
| 3. | Bathroom    | 2.30 X 1.97 M |
| 4. | Terrace     | 3.50 X 2.20 M |

Terrace Area 10.63 M<sup>2</sup>