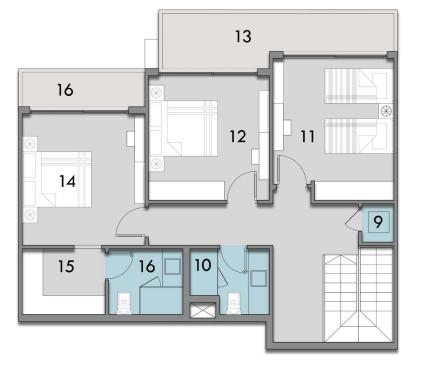

#### TWIN HOUSE FOUR BEDROOM 237 M<sup>2</sup>

| 1. | Reception          | 3.50 X 4.74 M |
|----|--------------------|---------------|
|    | Kitchenette        | 3.50 X 1.95 M |
| 3. | Dining             | 3.60 X 3.60 M |
|    | Terrace 1          | 6.70 X 1.60 M |
| 5. | Bathroom 1         | 2.55 X 2.20 M |
| 6. | Maid-Room          | 1.90 X 2.20 M |
| 7. | Maid-Room Bathroom | 0.95 X 2.20 M |
| 8. | Bedroom 1          | 3.55 X 4.15 M |
|    |                    |               |

Terrace Area 10.26 M<sup>2</sup>

**Ground Floor** 

#### TWIN HOUSE FOUR BEDROOM 237 M<sup>2</sup>

| 9. Laundry          | 0.92 X 1.10 M |
|---------------------|---------------|
| 10. Bathroom 2      | 2.30 X 1.90 M |
| 11. Bedroom 2       | 3.50 X 4.10 M |
| 12. Bedroom 3       | 3.50 X 3.60 M |
| 13. Terrace 2       | 6.70 X 1.60 M |
| 14. Master Bedroom  | 3.55 X 3.80 M |
| 15. Dressing        | 2.40 X 1.90 M |
| 16. Master Bathroom | 2.15 X 1.90 M |
| 17. Terrace 3       | 3.55 X 0.99 M |

#### Terrace Area 17.37 M<sup>2</sup>

First Floor