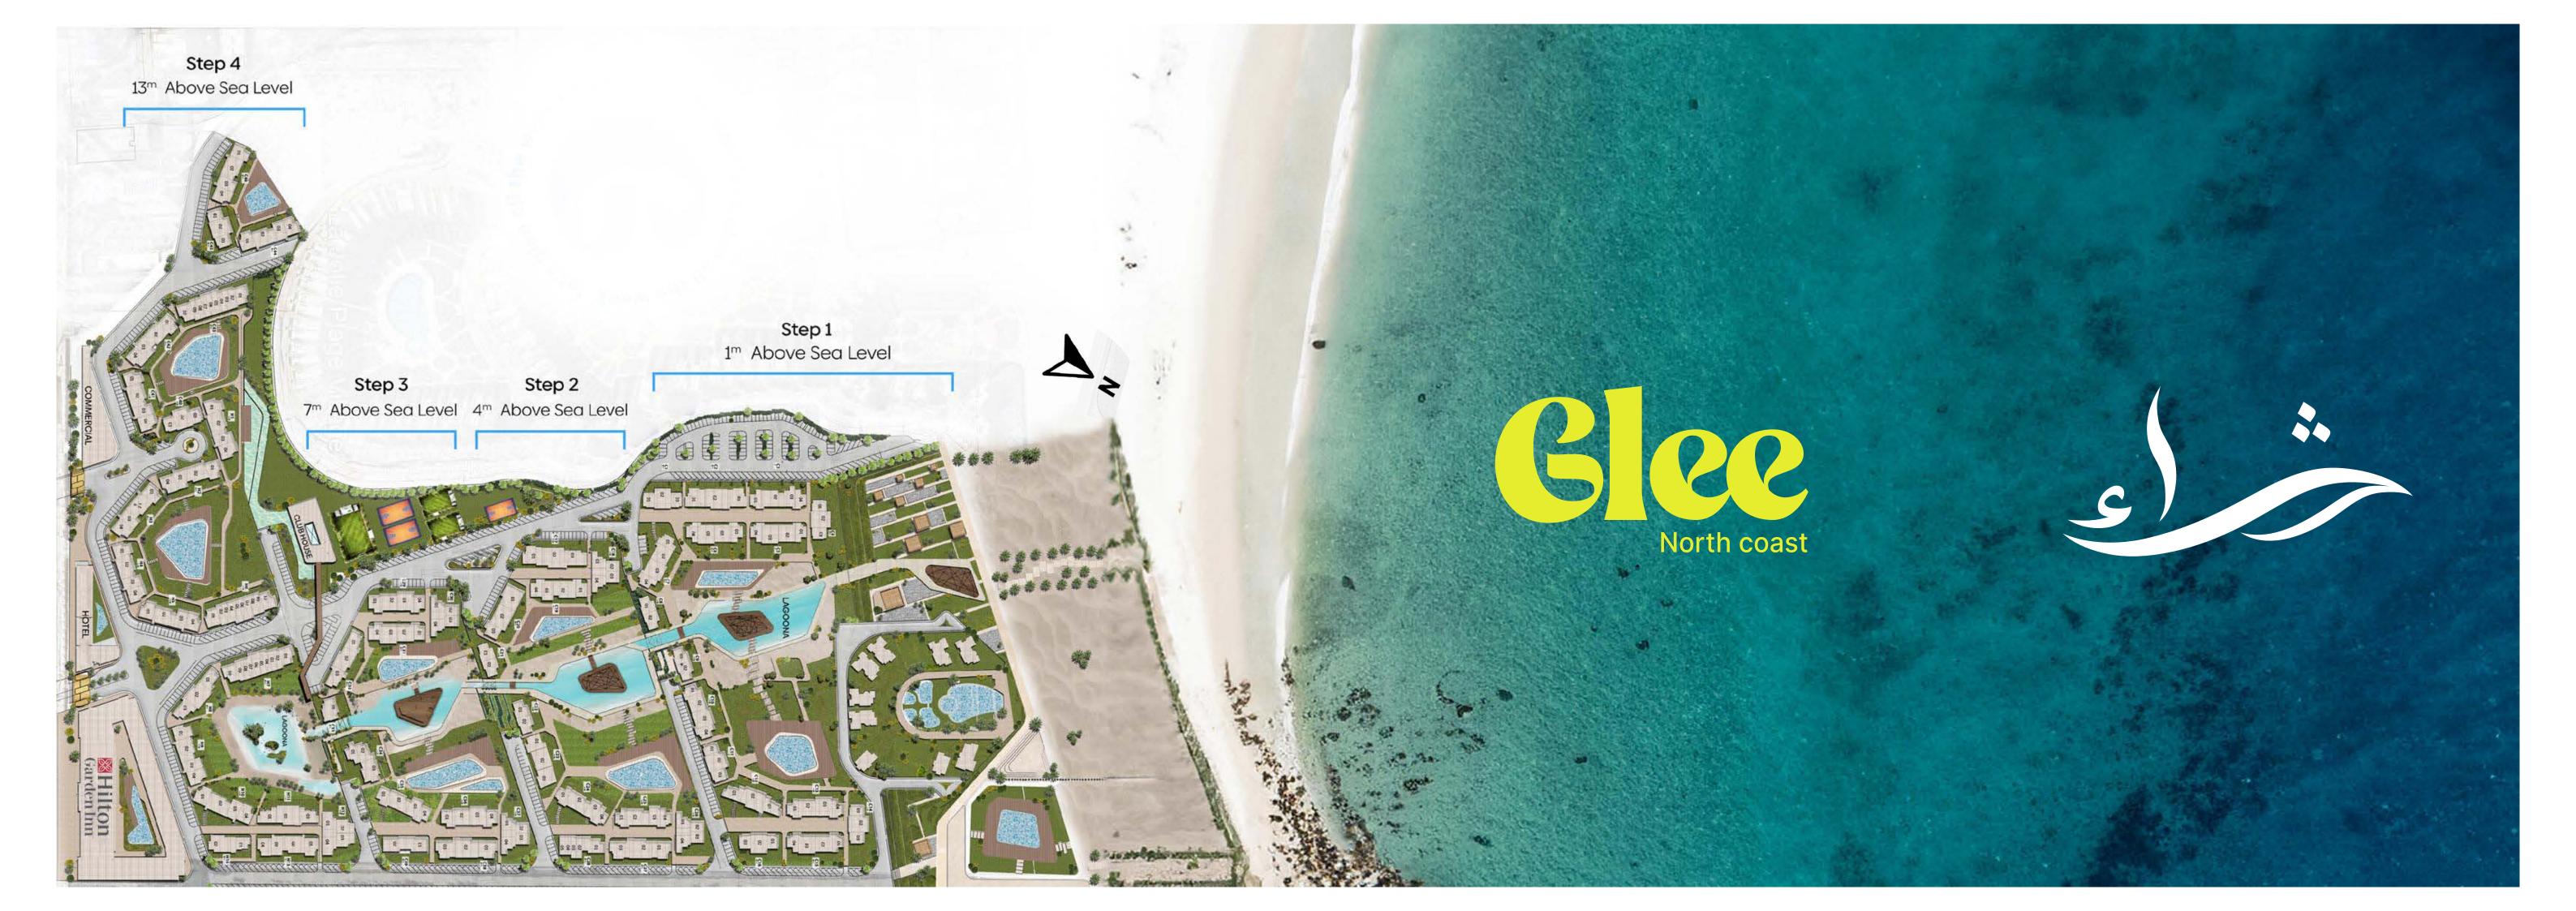

# LOCATION

Glee is ideally positioned in the heart of the North Coast, offering effortless access to breathtaking beaches and stunning views. This prime location allows you to enjoy both serene seclusion and vibrant coastal life right at your doorstep.

# PROJECT

- Total Area: 50 acres.
- 370 m Wide Beach Front.
- Total Units: **1116 Units** from [ 50 m2 to 254 m2 ].
- 80% of Units [ With spacious terrace gardens and sea view ].

- 7500 m2 swimmable sandy beach lagoons and waterfalls.
- 115,000 m2 car free wide landscape and lagoons areas.
- International Hotel with 140 keys.
- 600m Commercial strip on main road.
- Delivery type: Fully Finished.
- Delivery Date: **3.5 years**

# ABOVE SEA LEVEL