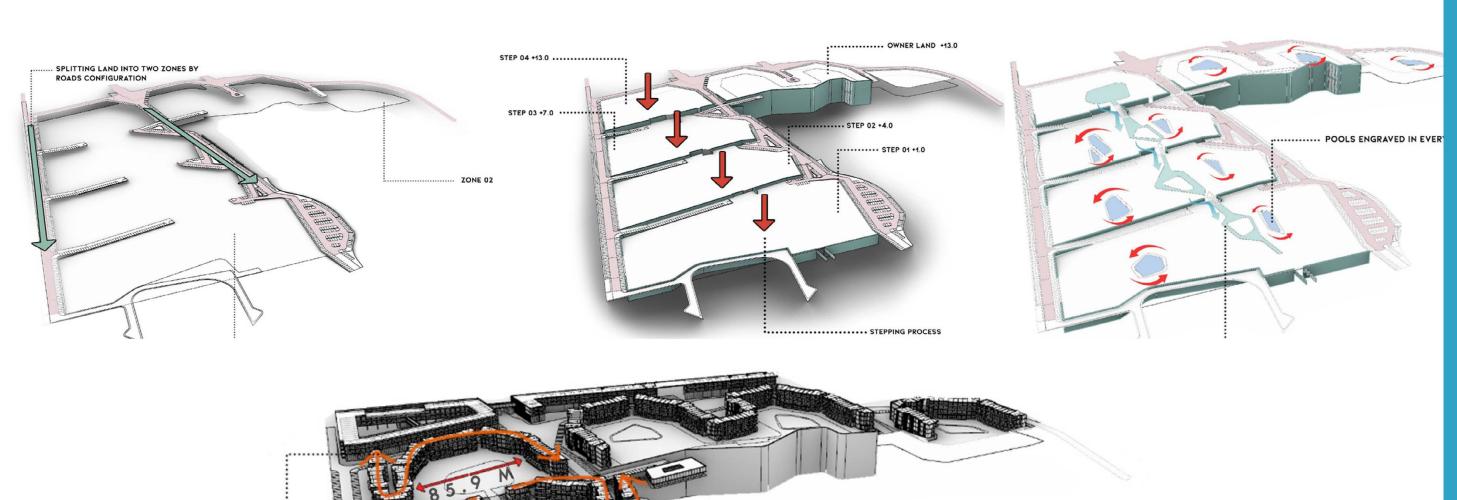

### MASTER PLAN CONCEPT Form Generation

CASCADING URBAN CONFIGURATION
FOR VIEWS AS THE BUILDINGS MASSES
ENGRAVES THE URBAN SPACE

CONCEPT PRESENTATION BY
PHENOMENA STUDIO

MAXIMIZING URBAN SPACE

**Project Overview** 