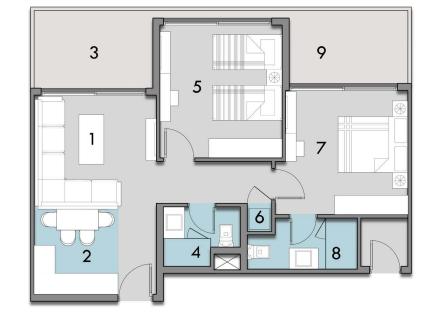

## JUNIOR CHALET MIDDLE TWO BEDROOM 105 M<sup>2</sup>

| 1. | Reception              | 3.50 X 3.26 M |
|----|------------------------|---------------|
| 2. | Kitchenette            | 2.40 X 2.43 M |
| 3. | Reception Terrace      | 3.40 X 2.22 M |
| 4. | Bathroom               | 2.20 X 1.70 M |
| 5. | Bedroom                | 3.50 X 3.80 M |
| 6. | Laundry                | 0.70 X 0.80 M |
| 7. | Master Bedroom         | 3.80 X 3.55 M |
| 8. | Master Bathroom        | 3.15 X 1.46 M |
| 9. | Master Bedroom Terrace | 3.39 X 2.08 M |

Terrace Area 21.23 M<sup>2</sup>