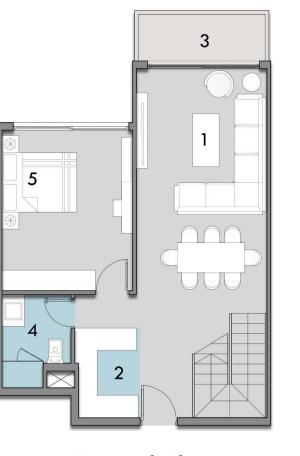

## DUPLEX THREE BEDROOM 172 M<sup>2</sup>

| 1. | Reception  | 3.50 X 6.04 M |
|----|------------|---------------|
| 2. | Kitchen    | 1.65 X 2.40 M |
| 3. | Terrace 1  | 3.40 X 1.25 M |
| 4. | Bathroom 1 | 2.25 X 1.85 M |
| 5. | Bedroom 1  | 3 50 X 4 30 M |

Terrace Area 6.48 M<sup>2</sup>

**Ground Floor** 