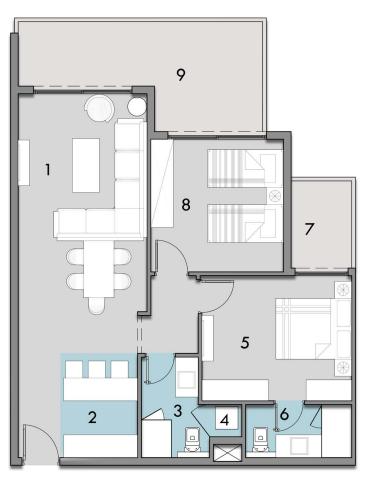

## SENIOR CHALET CORNER TWO BEDROOM 123 M<sup>2</sup>

| 1.         | Reception              | 3.40 X 5.75 M |
|------------|------------------------|---------------|
| 2.         | Kitchenette            | 2.05 X 2.75 M |
| 3.         | Bathroom               | 1.80 X 2.65 M |
| 4.         | Laundry                | 0.85 X 0.85 M |
| <b>5</b> . | Master Bedroom         | 3.95 X 3.30 M |
| 6.         | Master Bathroom        | 2.80 X 1.40 M |
| 7.         | Terrace                | 6.55 X 3.00 M |
| 8.         | Bedroom                | 3.50 X 3.50 M |
| 9.         | Master Bedroom Terrace | 1.70 X 2.40 M |

Terrace Area 24.65 M<sup>2</sup>