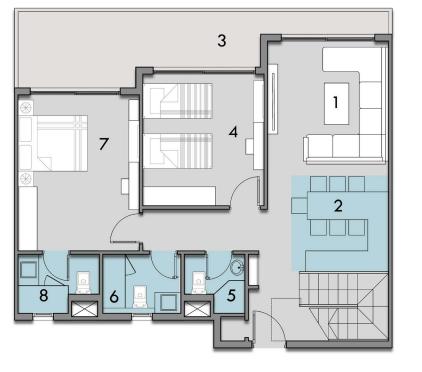

## SENIOR CHALET MIDDLE THREE BEDROOM 160 M<sup>2</sup>

| 1.  | Reception       | 3.50 | X | 4.15 | M |
|-----|-----------------|------|---|------|---|
| 2.  | Kitchenette     | 2.55 | X | 4.15 | M |
| 3.  | Terrace         | 14.3 | X | 2.20 | M |
| 4.  | Bathroom 1      | 2.20 | X | 1.70 | M |
| 5.  | Bedroom 1       | 3.50 | X | 3.80 | M |
| 6.  | Laundry         | 0.94 | X | 0.70 | M |
| 7.  | Bedroom 2       | 3.50 | X | 3.80 | M |
| 8.  | Bathroom 2      | 2.10 | X | 1.70 | M |
| 9.  | Master Bedroom  | 3.50 | X | 4.50 | M |
| 10. | Master Bathroom | 2.40 | X | 1.70 | M |

Terrace Area 30.6 M<sup>2</sup>