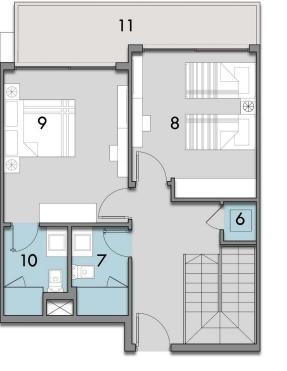

#### DUPLEX THREE BEDROOM 172 M<sup>2</sup>

| 6.  | Laundry         | 0.92 | X | 1.10 | M |
|-----|-----------------|------|---|------|---|
| 7.  | Bathroom 2      | 2.50 | X | 1.60 | M |
| 8.  | Bedroom 2       | 3.50 | X | 4.10 | M |
| 9.  | Master Bedroom  | 3.50 | X | 4.30 | M |
| 10. | Master Bathroom | 2.50 | X | 1.80 | M |
| 11. | Terrace 2       | 6.70 | X | 1.60 | M |

Terrace Area 12.35 M<sup>2</sup>

First Floor