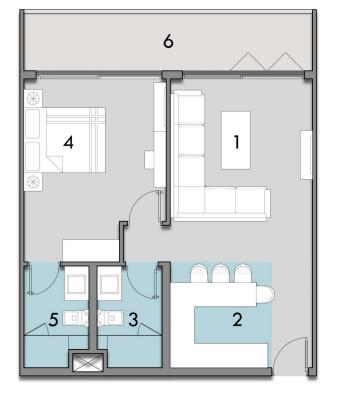

#### CHALET ONE BEDROOM 83 M<sup>2</sup>

| 1. | Reception       | 3.50 X 4.50 M |
|----|-----------------|---------------|
| 2. | Kitchenette     | 2.50 X 2.60 M |
| 3. | Bathroom        | 1.60 X 2.50 M |
| 4. | Master Bedroom  | 3.50 X 4.50 M |
| 5. | Master Bathroom | 1.60 X 2.30 M |
| 6. | Terrace         | 7.10 X 1.40 M |

Terrace Area 13.68 M<sup>2</sup>