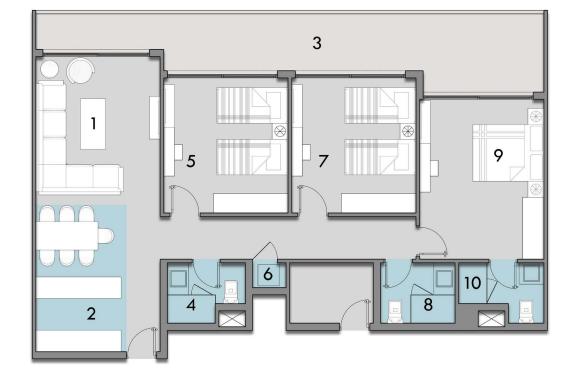

## LOFT THREE BEDROOM 254 M<sup>2</sup>

| 9. Bathroom 3         | 1.56 X 1.25 M |
|-----------------------|---------------|
| 10. Living-Room       | 3.56 X 3.91 M |
| 11. Kitchenette 2     | 2.09 X 3.07 M |
| 12. Outdoor Terrace   | 10.7 X 6.89 M |
| 13. Master Bedroom 2  | 3.70 X 5.75 M |
| 14. Master Bathroom 2 | 2.20 X 1.70 M |

Terrace Area 81.35 M<sup>2</sup>

First Floor