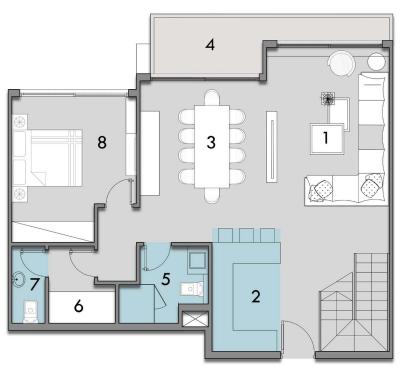

#### CHALET ONE BEDROOM 83 M<sup>2</sup>

| 1. | Reception       | 3.50 X 4.50 M |
|----|-----------------|---------------|
| 2. | Kitchenette     | 2.50 X 2.60 M |
| 3. | Bathroom        | 1.60 X 2.50 M |
| 4. | Master Bedroom  | 3.50 X 4.50 M |
| 5. | Master Bathroom | 1.60 X 2.30 M |
| 6. | Terrace         | 7.10 X 1.40 M |

Terrace Area 13.68 M<sup>2</sup>