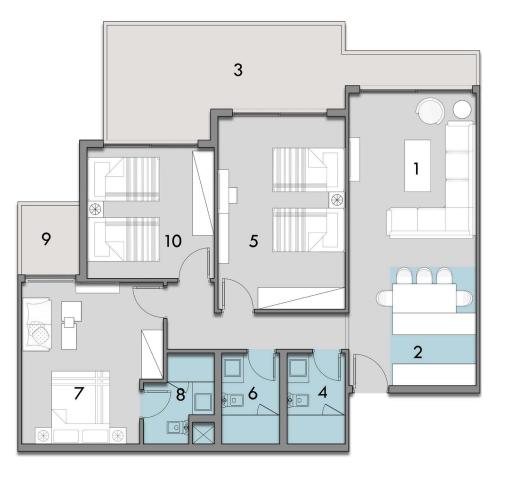

## SENIOR CHALET MIDDLE THREE BEDROOM 160 M<sup>2</sup>

| 1.  | Reception       | 3.50 | X | 4.15 | M |
|-----|-----------------|------|---|------|---|
| 2.  | Kitchenette     | 2.55 | X | 4.15 | M |
| 3.  | Terrace         | 14.3 | X | 2.20 | M |
| 4.  | Bathroom 1      | 2.20 | X | 1.70 | M |
| 5.  | Bedroom 1       | 3.50 | X | 3.80 | M |
| 6.  | Laundry         | 0.94 | X | 0.70 | M |
| 7.  | Bedroom 2       | 3.50 | X | 3.80 | M |
| 8.  | Bathroom 2      | 2.10 | X | 1.70 | M |
| 9.  | Master Bedroom  | 3.50 | X | 4.50 | M |
| 10. | Master Bathroom | 2.40 | X | 1.70 | M |

Terrace Area 30.6 M<sup>2</sup>