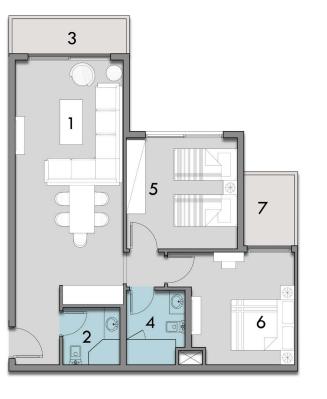

## JUNIOR CHALET CORNER TWO BEDROOM 101 M<sup>2</sup>

| 1.         | Reception              | 3.40 X 7.70 N |
|------------|------------------------|---------------|
| 2.         | Guest Bathroom         | 1.80 X 1.80 N |
| 3.         | Reception Terrace      | 3.60 X 1.10 N |
| 4.         | Bathroom               | 1.85 X 2.35 N |
| <b>5</b> . | Bedroom                | 3.50 X 3.50 N |
| 6.         | Master Bedroom         | 3.99 X 3.55 N |
| 7.         | Master Bedroom Terrace | 1.60 X 2.23 N |

Terrace Area 10.65 M<sup>2</sup>