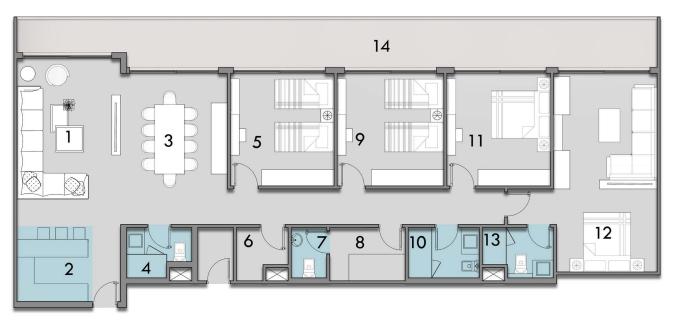

| 3.90 | X | 5.70 | M |
|-----|--------------------|------|---|------|---|
|     | Kitchenette 1      | 2.55 | X | 2.50 | M |
| 3.  | Dining             | 3.20 | X | 3.90 | M |
|     | Bathroom 1         | 2.20 | X | 1.70 | M |
|     | Bedroom 1          | 3.50 | X | 3.80 | M |
|     | Laundry            | 1.75 | X | 1.80 | M |
|     | Maid-Room Bathroom | 1.20 | X | 1.70 | M |
|     | Maid-Room          | 2.54 | X | 1.80 | M |
| 200 | Bedroom 2          | 3.60 | X | 3.80 | M |
|     | Bathroom 2         | 2.40 | X | 1.70 | M |
|     | Bedroom 3          | 3.50 | Χ | 3.80 | M |
|     | Master Bedroom     | 6.70 | X | 3.49 | M |
|     | Master Bathroom    | 2.40 | X | 1.70 | М |
|     | _                  |      |   | 1.60 |   |
| 14. | Terrace            |      |   |      |   |



Terrace Area 43.94 M<sup>2</sup>





Address:

Maadi Branch: 66 Nile Corniche, Zahret El-Maadi Tower

New Cairo Branch: Cairo Business Park, Office K25-34B

Email: info@tharaadevelopments.com

Hotline: 17128



#### THARAA DEVELOPMENTS







17128 www.tharaadevelopments.com