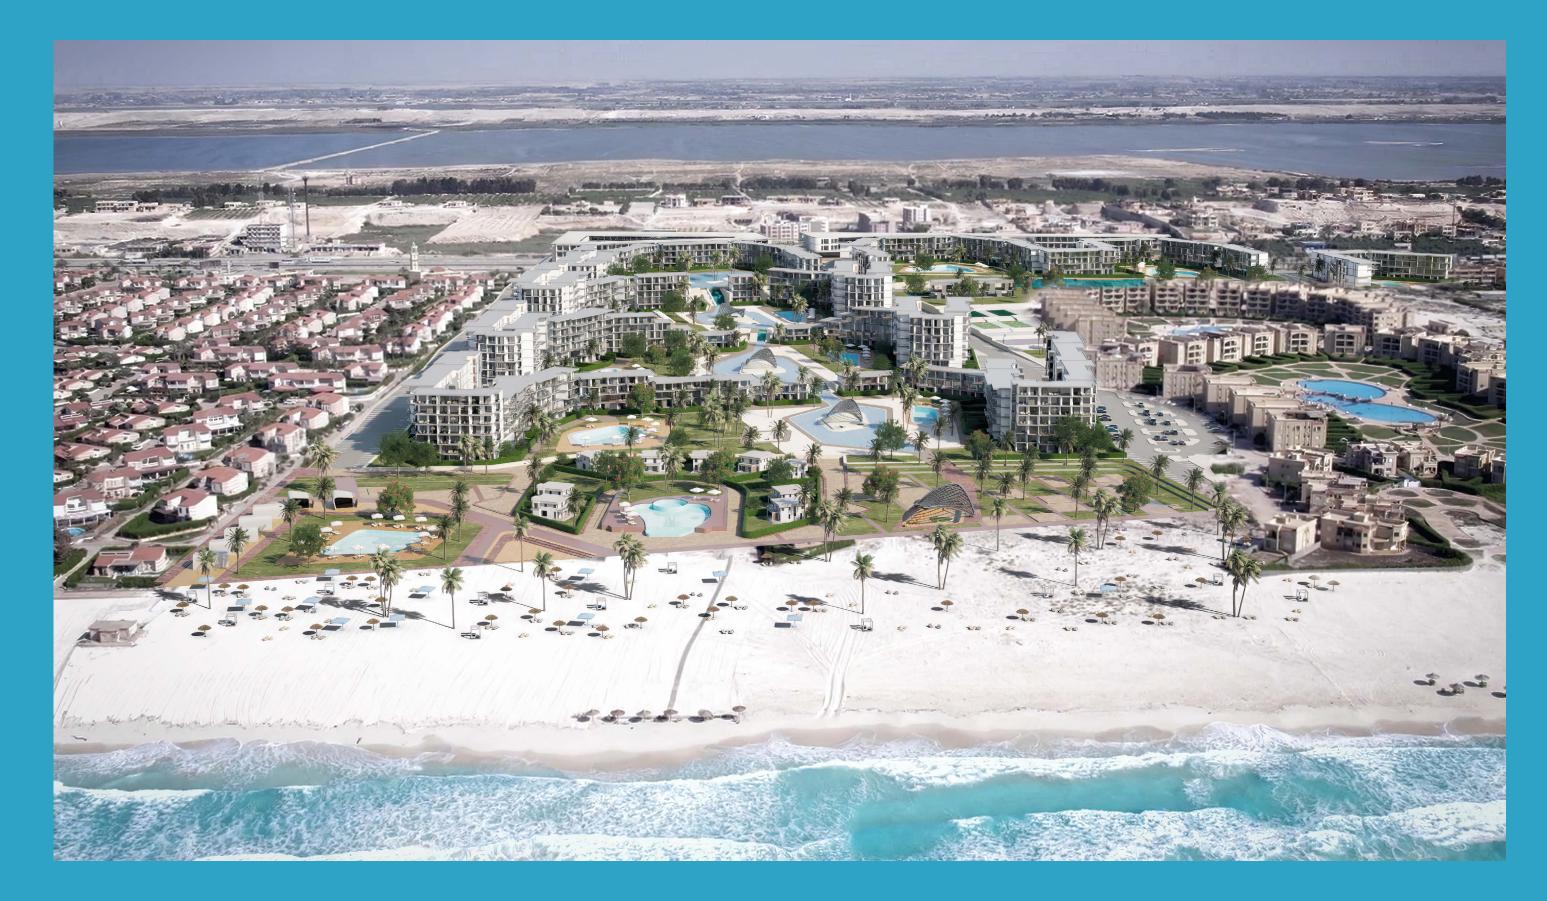

# LOCATION

Glee is ideally positioned in the heart of the North Coast, offering effortless access to breathtaking beaches and stunning views. This prime location allows you to enjoy both serene seclusion and vibrant coastal life right at your doorstep.

# PROJECT

- Total Area: 50 acres.
- 370 m Wide Beach Front.
- Total Units: **1116 Units** from [ 50 m2 to 254 m2 ].
- 80% of Units [ With spacious terrace gardens and sea view ].

- 7500 m2 swimmable sandy beach lagoons and waterfalls.
- 115,000 m2 car free wide landscape and lagoons areas.
- International Hotel with 140 keys.
- 600m Commercial strip on main road.
- Delivery type: Fully Finished.
- Delivery Date: **3.5 years**